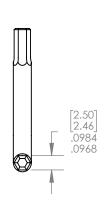

|                                                                                                                                                                          | SS OTHE<br>NSIONS |      | PECIFIED:<br>NCHES | TOLERANCES:<br>X.XX= ±0.13                                                                                                                                                                                                                                                                                                                                                                                                                                                                                                                                                                                                                                                                                                                                                                                                                                                                                                                                                                                                                                                                                                                                                                                                                                                                                                                                                                                                                                                                                                                                                                                                                                                                                                                                                                                                                                                                                                                                                                                                                                                                                                     | <b>67</b> 7                         |                          | ritaa | IM |  |
|--------------------------------------------------------------------------------------------------------------------------------------------------------------------------|-------------------|------|--------------------|--------------------------------------------------------------------------------------------------------------------------------------------------------------------------------------------------------------------------------------------------------------------------------------------------------------------------------------------------------------------------------------------------------------------------------------------------------------------------------------------------------------------------------------------------------------------------------------------------------------------------------------------------------------------------------------------------------------------------------------------------------------------------------------------------------------------------------------------------------------------------------------------------------------------------------------------------------------------------------------------------------------------------------------------------------------------------------------------------------------------------------------------------------------------------------------------------------------------------------------------------------------------------------------------------------------------------------------------------------------------------------------------------------------------------------------------------------------------------------------------------------------------------------------------------------------------------------------------------------------------------------------------------------------------------------------------------------------------------------------------------------------------------------------------------------------------------------------------------------------------------------------------------------------------------------------------------------------------------------------------------------------------------------------------------------------------------------------------------------------------------------|-------------------------------------|--------------------------|-------|----|--|
| DRAWN                                                                                                                                                                    | NAME<br>A.T.      | SIGN | DATE<br>11.18.19   | X.XX= ±0.13<br>X.XXX= ±0.015<br>X.XXXX= -0.0015  The Global Source for Stainless Steel Tools                                                                                                                                                                                                                                                                                                                                                                                                                                                                                                                                                                                                                                                                                                                                                                                                                                                                                                                                                                                                                                                                                                                                                                                                                                                                                                                                                                                                                                                                                                                                                                                                                                                                                                                                                                                                                                                                                                                                                                                                                                   |                                     |                          |       |    |  |
| APPV'D                                                                                                                                                                   | 7                 |      | 11110117           | ALLO CLOSE THE CHAPTER CONTROL OF THE CONTROL OF TH |                                     |                          |       |    |  |
| MATERIAL                                                                                                                                                                 | L:                |      |                    |                                                                                                                                                                                                                                                                                                                                                                                                                                                                                                                                                                                                                                                                                                                                                                                                                                                                                                                                                                                                                                                                                                                                                                                                                                                                                                                                                                                                                                                                                                                                                                                                                                                                                                                                                                                                                                                                                                                                                                                                                                                                                                                                | TITLE:                              |                          |       |    |  |
| 718 INCONEL                                                                                                                                                              |                   |      |                    |                                                                                                                                                                                                                                                                                                                                                                                                                                                                                                                                                                                                                                                                                                                                                                                                                                                                                                                                                                                                                                                                                                                                                                                                                                                                                                                                                                                                                                                                                                                                                                                                                                                                                                                                                                                                                                                                                                                                                                                                                                                                                                                                | 2.5MM NON-MAGNETIC BALL 'L' HEX KEY |                          |       |    |  |
| THIS DRAWING IS THE PROPERTY OF STERITOOL, INC. ANY REPRODUCTIONS OR MODIFICATIONS OF THIS DRAWING OR ITS CONTENTS WITHOUT THE CONSENT OF STERITOOL, INC. IS PROHIBITED. |                   |      |                    |                                                                                                                                                                                                                                                                                                                                                                                                                                                                                                                                                                                                                                                                                                                                                                                                                                                                                                                                                                                                                                                                                                                                                                                                                                                                                                                                                                                                                                                                                                                                                                                                                                                                                                                                                                                                                                                                                                                                                                                                                                                                                                                                | PART NO. 41802                      |                          | REV:  |    |  |
|                                                                                                                                                                          |                   |      |                    |                                                                                                                                                                                                                                                                                                                                                                                                                                                                                                                                                                                                                                                                                                                                                                                                                                                                                                                                                                                                                                                                                                                                                                                                                                                                                                                                                                                                                                                                                                                                                                                                                                                                                                                                                                                                                                                                                                                                                                                                                                                                                                                                | SCA                                 | SCALE 1.5:1 SHEET 1 OF 1 |       | В  |  |