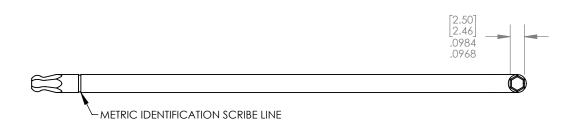

|                                                                                                                                                                          | SS OTHE<br>NSIONS |      | PECIFIED:<br>NCHES | TOLERANCES:<br>X.XX= ±0.13                                                                                                                                                                                                                                                                                                                                                                                                                                                                                                                                                                                                                                                                                                                                                                                                                                                                                                                                                                                                                                                                                                                                                                                                                                                                                                                                                                                                                                                                                                                                                                                                                                                                                                                                                                                                                                                                                                                                                                                                                                                                                                     | <b>67</b> 7                         |                          | ritaa | IM |  |
|--------------------------------------------------------------------------------------------------------------------------------------------------------------------------|-------------------|------|--------------------|--------------------------------------------------------------------------------------------------------------------------------------------------------------------------------------------------------------------------------------------------------------------------------------------------------------------------------------------------------------------------------------------------------------------------------------------------------------------------------------------------------------------------------------------------------------------------------------------------------------------------------------------------------------------------------------------------------------------------------------------------------------------------------------------------------------------------------------------------------------------------------------------------------------------------------------------------------------------------------------------------------------------------------------------------------------------------------------------------------------------------------------------------------------------------------------------------------------------------------------------------------------------------------------------------------------------------------------------------------------------------------------------------------------------------------------------------------------------------------------------------------------------------------------------------------------------------------------------------------------------------------------------------------------------------------------------------------------------------------------------------------------------------------------------------------------------------------------------------------------------------------------------------------------------------------------------------------------------------------------------------------------------------------------------------------------------------------------------------------------------------------|-------------------------------------|--------------------------|-------|----|--|
| DRAWN                                                                                                                                                                    | NAME<br>A.T.      | SIGN | DATE<br>11.18.19   | X.XX= ±0.13<br>X.XXX= ±0.015<br>X.XXXX= -0.0015  The Global Source for Stainless Steel Tools                                                                                                                                                                                                                                                                                                                                                                                                                                                                                                                                                                                                                                                                                                                                                                                                                                                                                                                                                                                                                                                                                                                                                                                                                                                                                                                                                                                                                                                                                                                                                                                                                                                                                                                                                                                                                                                                                                                                                                                                                                   |                                     |                          |       |    |  |
| APPV'D                                                                                                                                                                   | 7                 |      | 11110117           | ALLO CLOSE THE CHAPTER CONTROL OF THE CONTROL OF TH |                                     |                          |       |    |  |
| MATERIAL                                                                                                                                                                 | L:                |      |                    |                                                                                                                                                                                                                                                                                                                                                                                                                                                                                                                                                                                                                                                                                                                                                                                                                                                                                                                                                                                                                                                                                                                                                                                                                                                                                                                                                                                                                                                                                                                                                                                                                                                                                                                                                                                                                                                                                                                                                                                                                                                                                                                                | TITLE:                              |                          |       |    |  |
| 718 INCONEL                                                                                                                                                              |                   |      |                    |                                                                                                                                                                                                                                                                                                                                                                                                                                                                                                                                                                                                                                                                                                                                                                                                                                                                                                                                                                                                                                                                                                                                                                                                                                                                                                                                                                                                                                                                                                                                                                                                                                                                                                                                                                                                                                                                                                                                                                                                                                                                                                                                | 2.5MM NON-MAGNETIC BALL 'L' HEX KEY |                          |       |    |  |
| THIS DRAWING IS THE PROPERTY OF STERITOOL, INC. ANY REPRODUCTIONS OR MODIFICATIONS OF THIS DRAWING OR ITS CONTENTS WITHOUT THE CONSENT OF STERITOOL, INC. IS PROHIBITED. |                   |      |                    |                                                                                                                                                                                                                                                                                                                                                                                                                                                                                                                                                                                                                                                                                                                                                                                                                                                                                                                                                                                                                                                                                                                                                                                                                                                                                                                                                                                                                                                                                                                                                                                                                                                                                                                                                                                                                                                                                                                                                                                                                                                                                                                                | PART NO. 41802                      |                          | REV:  |    |  |
|                                                                                                                                                                          |                   |      |                    |                                                                                                                                                                                                                                                                                                                                                                                                                                                                                                                                                                                                                                                                                                                                                                                                                                                                                                                                                                                                                                                                                                                                                                                                                                                                                                                                                                                                                                                                                                                                                                                                                                                                                                                                                                                                                                                                                                                                                                                                                                                                                                                                | SCA                                 | SCALE 1.5:1 SHEET 1 OF 1 |       | В  |  |