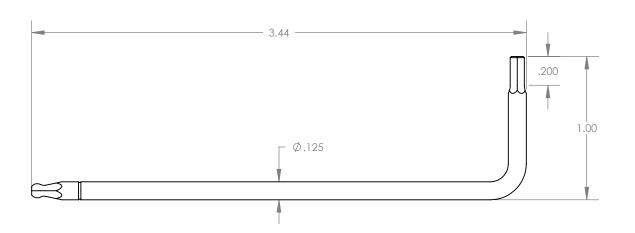

|                                                                                                                                                                          | SS OTHE<br>NSIONS |      | PECIFIED:<br>NCHES | TOLERANCES:<br>X.XX= ±0.13                                                                                                                                                                                                                                                                                                                                                                                                                                                                                                                                                                                                                                                                                                                                                                                                                                                                                                                                                                                                                                                                                                                                                                                                                                                                                                                                                                                                                                                                                                                                                                                                                                                                                                                                                                                                                                                                                                                                                                                                                                                                                                     | <b>67</b> 7                         |                          | ritaa | IM |  |
|--------------------------------------------------------------------------------------------------------------------------------------------------------------------------|-------------------|------|--------------------|--------------------------------------------------------------------------------------------------------------------------------------------------------------------------------------------------------------------------------------------------------------------------------------------------------------------------------------------------------------------------------------------------------------------------------------------------------------------------------------------------------------------------------------------------------------------------------------------------------------------------------------------------------------------------------------------------------------------------------------------------------------------------------------------------------------------------------------------------------------------------------------------------------------------------------------------------------------------------------------------------------------------------------------------------------------------------------------------------------------------------------------------------------------------------------------------------------------------------------------------------------------------------------------------------------------------------------------------------------------------------------------------------------------------------------------------------------------------------------------------------------------------------------------------------------------------------------------------------------------------------------------------------------------------------------------------------------------------------------------------------------------------------------------------------------------------------------------------------------------------------------------------------------------------------------------------------------------------------------------------------------------------------------------------------------------------------------------------------------------------------------|-------------------------------------|--------------------------|-------|----|--|
| DRAWN                                                                                                                                                                    | NAME<br>A.T.      | SIGN | DATE<br>11.18.19   | X.XX= ±0.13<br>X.XXX= ±0.015<br>X.XXXX= -0.0015  The Global Source for Stainless Steel Tools                                                                                                                                                                                                                                                                                                                                                                                                                                                                                                                                                                                                                                                                                                                                                                                                                                                                                                                                                                                                                                                                                                                                                                                                                                                                                                                                                                                                                                                                                                                                                                                                                                                                                                                                                                                                                                                                                                                                                                                                                                   |                                     |                          |       |    |  |
| APPV'D                                                                                                                                                                   | 7                 |      | 11110117           | ALLO CLOSE THE CHAPTER CONTROL OF THE CONTROL OF TH |                                     |                          |       |    |  |
| MATERIAL                                                                                                                                                                 | L:                |      |                    |                                                                                                                                                                                                                                                                                                                                                                                                                                                                                                                                                                                                                                                                                                                                                                                                                                                                                                                                                                                                                                                                                                                                                                                                                                                                                                                                                                                                                                                                                                                                                                                                                                                                                                                                                                                                                                                                                                                                                                                                                                                                                                                                | TITLE:                              |                          |       |    |  |
| 718 INCONEL                                                                                                                                                              |                   |      |                    |                                                                                                                                                                                                                                                                                                                                                                                                                                                                                                                                                                                                                                                                                                                                                                                                                                                                                                                                                                                                                                                                                                                                                                                                                                                                                                                                                                                                                                                                                                                                                                                                                                                                                                                                                                                                                                                                                                                                                                                                                                                                                                                                | 2.5MM NON-MAGNETIC BALL 'L' HEX KEY |                          |       |    |  |
| THIS DRAWING IS THE PROPERTY OF STERITOOL, INC. ANY REPRODUCTIONS OR MODIFICATIONS OF THIS DRAWING OR ITS CONTENTS WITHOUT THE CONSENT OF STERITOOL, INC. IS PROHIBITED. |                   |      |                    |                                                                                                                                                                                                                                                                                                                                                                                                                                                                                                                                                                                                                                                                                                                                                                                                                                                                                                                                                                                                                                                                                                                                                                                                                                                                                                                                                                                                                                                                                                                                                                                                                                                                                                                                                                                                                                                                                                                                                                                                                                                                                                                                | PART NO. 41802                      |                          | REV:  |    |  |
|                                                                                                                                                                          |                   |      |                    |                                                                                                                                                                                                                                                                                                                                                                                                                                                                                                                                                                                                                                                                                                                                                                                                                                                                                                                                                                                                                                                                                                                                                                                                                                                                                                                                                                                                                                                                                                                                                                                                                                                                                                                                                                                                                                                                                                                                                                                                                                                                                                                                | SCA                                 | SCALE 1.5:1 SHEET 1 OF 1 |       | В  |  |